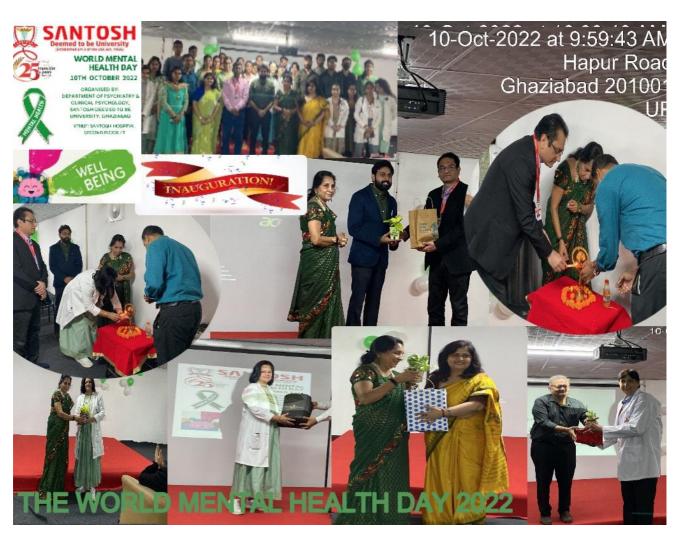

## **PROCEEDINGS:**

The one-day seminar where dignitaries presented following topics:

- Dr. Anubhav Rathi, Psychiatrist and Director of Sanjeevani clinic, Ghaziabad and
- Dr. Pratibha Anand, Clinical Psychologist and Director of Kasturba Institute of Clinical Psychology and Behavioural Medicine, Noida.
- Special invitee was Mr. Ankur Dixit, Assistant professor of Mechanical engineering at ABES Engineering college, Ghaziabad.
- Dr. Alka Aggarwal Dean SDTU, Dr. Shalabh, Dean Academic, SDTU & Dr. Shusheel Gaur (MS-SMCH) were the guest of honor.
- Dr. Sarita HOD Ophthalmology, Dr. Deepak Raghav Principal of paramedical SMCH, were other dignitaries who graced the occasion by their esteemed presence.
- The programme was commenced with lighting of the lamp and invocation of the presence of the Divine.

• Welcome Address: Dr. Rani Srivastava Professor Of Clinical Psychology, SMCH

# **Key Note Addresses:** Invited Lectures

- Dr. Anubhav Rathi, "Understanding Stress", SANJEEVNI-GHAZIABAD, UP.
- **Dr Pratibha Anand Pratap,** "Mental Health Across Life Span: Moving Towards Global Well- Being-.
- **Mr. Ankur Dixit** (Assistant Professor, ABES Engineering College, Ghaziabad)-Role of Engineers in The Area of Mental Health.