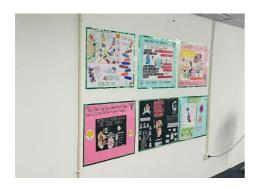

The celebration included activities like:

- 1. Drawing Competition Of The Special Need Children,
- 2. Family Psycho-Educative Interactive Session,
- 3. Poster Making,
- 4. Slogan Structuring Competition, And
- 5. Series Of Lecture on Mental Health To The Budding Professionals.
- 6. The World Mental Health Day Celebration Was Culminated with A One-Day Seminar on The Same Theme On 10<sup>th</sup> October 2022.

## STUDENTS ACTIVITY

The Professional Trainees Also Presented Papers, Posters & Developed Slogans
Which Were Awarded As Per Merit.

- 1. Perception Of Budding Doctors About How To Cope Up With Study Stress During MBBS Course: Dr. Sheen (M.B.B.S, Intern- SMCH)
- 2. Covid & Mental Health: Dr. Shubhkarman (M.D. Psychiatry Final Year, SMCH)
- 3. Suicide & Its Prevention: Dr. Vivek (Senior Resident, Psychiatry, SMCH)
- 4. Ms. Kumud Joshi (MSc-CP) Has Won First Prize In Slogan Competition
- 5. Ms. Lihuque Y Sumi (MSc-CP) Won First Prize In Poster Making. MORE THAN 60 PARTICIPANTS ACTIVELY PARTICIPATED IN THE EVENT.