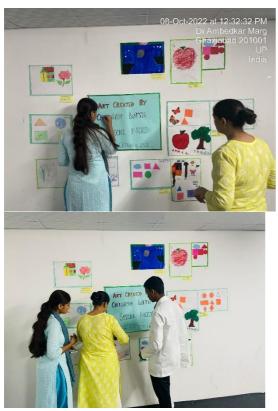

The celebration included activities like:

- 1. Drawing Competition Of The Special Need Children,
- 2. Family Psycho-Educative Interactive Session,
- 3. Poster Making,
- 4. Slogan Structuring Competition, And
- 5. Series Of Lecture on Mental Health To The Budding Professionals.
- 6. The World Mental Health Day Celebration Was Culminated with A One-Day Seminar on The Same Theme On 10<sup>th</sup> October 2022.

## STUDENTS ACTIVITY

The Professional Trainees Also Presented Papers, Posters & Developed Slogans
Which Were Awarded As Per Merit.

- 1. Perception Of Budding Doctors About How To Cope Up With Study Stress During MBBS Course: Dr. Sheen (M.B.B.S, Intern- SMCH)
- 2. Covid & Mental Health: Dr. Shubhkarman (M.D. Psychiatry Final Year, SMCH)
- 3. Suicide & Its Prevention: Dr. Vivek (Senior Resident, Psychiatry, SMCH)
- 4. Ms. Kumud Joshi (MSc-CP) Has Won First Prize In Slogan Competition
- 5. Ms. Lihuque Y Sumi (MSc-CP) Won First Prize In Poster Making. MORE THAN 60 PARTICIPANTS ACTIVELY PARTICIPATED IN THE EVENT.