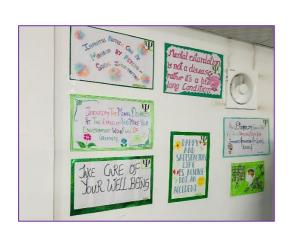

The celebration included activities like:

- 1. Drawing Competition Of The Special Need Children,
- 2. Family Psycho-Educative Interactive Session,
- 3. Poster Making,
- 4. Slogan Structuring Competition, And
- 5. Series Of Lecture on Mental Health To The Budding Professionals.
- 6. The World Mental Health Day Celebration Was Culminated with A One-Day Seminar on The Same Theme On 10<sup>th</sup> October 2022.