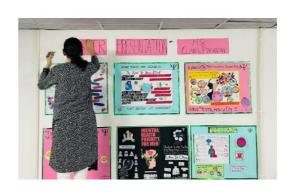

The celebration included activities like:

- 1. Drawing Competition Of The Special Need Children,
- 2. Family Psycho-Educative Interactive Session,
- 3. Poster Making,
- 4. Slogan Structuring Competition, And
- 5. Series Of Lecture on Mental Health To The Budding Professionals.
- 6. The World Mental Health Day Celebration Was Culminated with A One-Day Seminar on The Same Theme On 10<sup>th</sup> October 2022.

## STUDENTS ACTIVITY

The Professional Trainees Also Presented Papers, Posters & Developed Slogans
Which Were Awarded As Per Merit.

- 1. Perception Of Budding Doctors About How To Cope Up With Study Stress During MBBS Course: Dr. Sheen (M.B.B.S, Intern- SMCH)
- 2. Covid & Mental Health: Dr. Shubhkarman (M.D. Psychiatry Final Year, SMCH)
- 3. Suicide & Its Prevention: Dr. Vivek (Senior Resident, Psychiatry, SMCH)
- 4. Ms. Kumud Joshi (MSc-CP) Has Won First Prize In Slogan Competition
- 5. Ms. Lihuque Y Sumi (MSc-CP) Won First Prize In Poster Making. MORE THAN 60 PARTICIPANTS ACTIVELY PARTICIPATED IN THE EVENT.