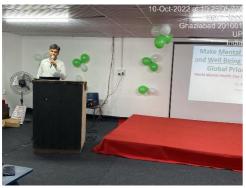

3. Date & Time: 10/10/2022, 9.30A.M. - 2.30 P.M.

4. Venue: Lecture Theatre, Second Floor, Santosh Medical Hospital, Ghaziabad

**5**. **Duration:** 4 hours

World Mental Health Day is an International Day for Global Mental Health Education, Awareness And Advocacy Against Social Stigma. It was first celebrated in 1992 at the initiative of the World Federation for Mental Health, a global mental health organization. The theme of the world mental health day of this year was "MAKE MENTAL HEALTH & WELL-BEING FOR ALL A GLOBAL PRIORITY". The Department Of Clinical Psychology & Psychiatry Of Santosh Deemed To Be University celebrated the World Mental Health Day from 1st Oct to 10th Oct'2022 with various activities to disseminate the awareness of making mental health a priority.

## **PROCEEDINGS:**

The one-day seminar where dignitaries presented following topics:

- Dr. Anubhav Rathi, Psychiatrist and Director of Sanjeevani clinic, Ghaziabad and
- Dr. Pratibha Anand, Clinical Psychologist and Director of Kasturba Institute of Clinical Psychology and Behavioural Medicine, Noida.
- Special invitee was Mr. Ankur Dixit, Assistant professor of Mechanical engineering at ABES Engineering college, Ghaziabad.
- Dr. Alka Aggarwal Dean SDTU, Dr. Shalabh, Dean Academic, SDTU & Dr. Shusheel Gaur (MS-SMCH) were the guest of honor.
- Dr. Sarita HOD Ophthalmology, Dr. Deepak Raghav Principal of paramedical SMCH, were other dignitaries who graced the occasion by their esteemed presence.
- The programme was commenced with lighting of the lamp and invocation of the presence of the Divine.