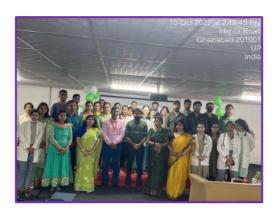

## STUDENTS ACTIVITY

The Professional Trainees Also Presented Papers, Posters & Developed Slogans
Which Were Awarded As Per Merit.

- 1. Perception Of Budding Doctors About How To Cope Up With Study Stress During MBBS Course: Dr. Sheen (M.B.B.S, Intern- SMCH)
- 2. Covid & Mental Health: Dr. Shubhkarman (M.D. Psychiatry Final Year, SMCH)
- 3. Suicide & Its Prevention: Dr. Vivek (Senior Resident, Psychiatry, SMCH)
- 4. Ms. Kumud Joshi (MSc-CP) Has Won First Prize In Slogan Competition
- 5. Ms. Lihuque Y Sumi (MSc-CP) Won First Prize In Poster Making. MORE THAN 60 PARTICIPANTS ACTIVELY PARTICIPATED IN THE EVENT.